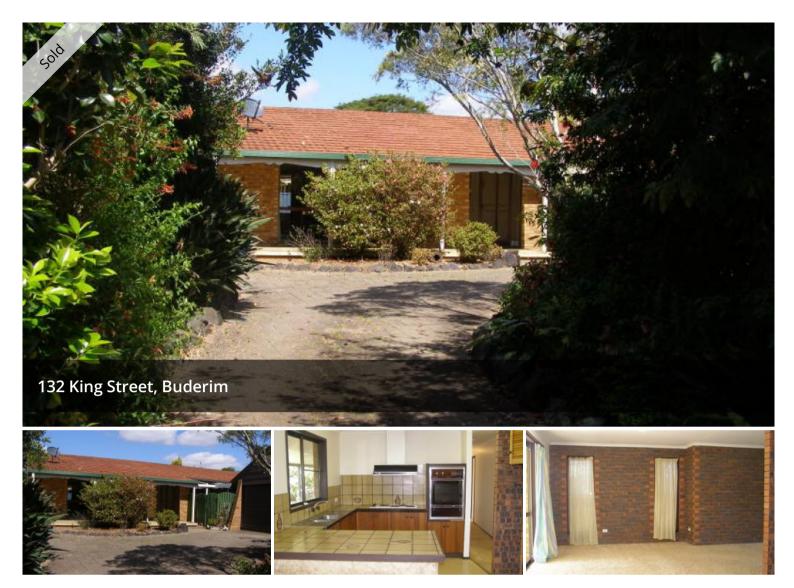

# GO AHEAD - DEVELOP ME!

- 815sqm level block on Buderim with 21.3m frontage
- Brick & tile lowset home
- 3 bedrooms, main with walk-in-robe & ensuite
- Double lock up garage
- · Central location, handy to shops, transport and medical facilities
- Rent appraisal \$370.00 per week. Vacant possession available
- Serious sellers will look at all offers prior to auction