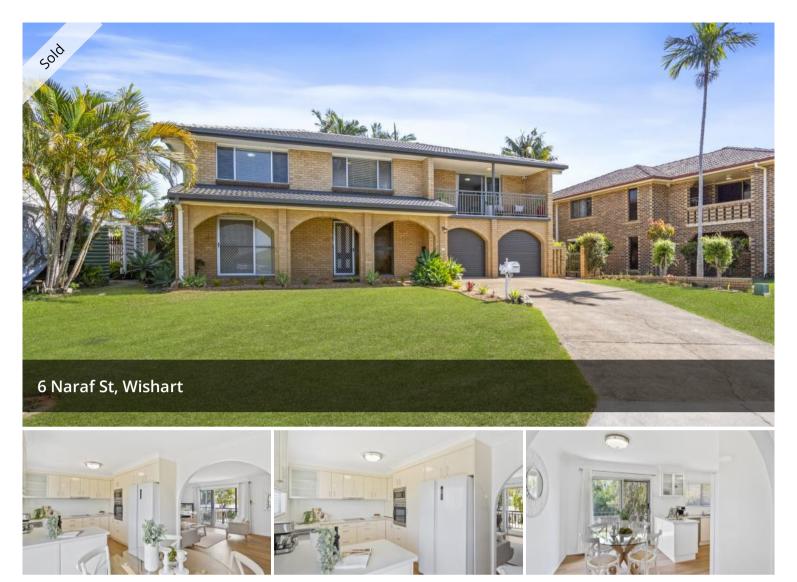

## AUCTION THIS SATURDAY 2ND OF DECEMBER

- Level 573m2 plenty of room for pool
- In the catchment for both Mansfield High and Primary Schools
- 4 built-in bedrooms 2 bathrooms
- Covered BBQ area
- Just a few minutes to either Garden City or Carindale Shopping Centres
- Walk to public transport

• Just a few minutes to Gateway Arterial or Riverside Expressway and Pacific Motorway.

One original owner is selling this lovingly cared for home. Just move in and enjoy the relaxed convenient lifestyle or add your personal touches to this outstanding family home. In practical terms, the solidly constructed home offers 4 bedrooms , 2 bathrooms, formal lounge that flows onto the north facing balcony attracting cool summer breezes. Downstairs, the family can enjoy the spacious rumpus room with bar and pool table. Outside the level 573m2 block is perfect for kids to play safely. Situated in a quiet leafy cul-de-sac just few hundred metres from Mansfield State High and State Primary Schools.

## 📇 4 🛣 2 🖨 2 🗔 573 m2

| Price            | SOLD for \$1,390,000 |
|------------------|----------------------|
| Property<br>Type | Residential          |
| Property ID      | 10397                |
| Land Area        | 573 m2               |