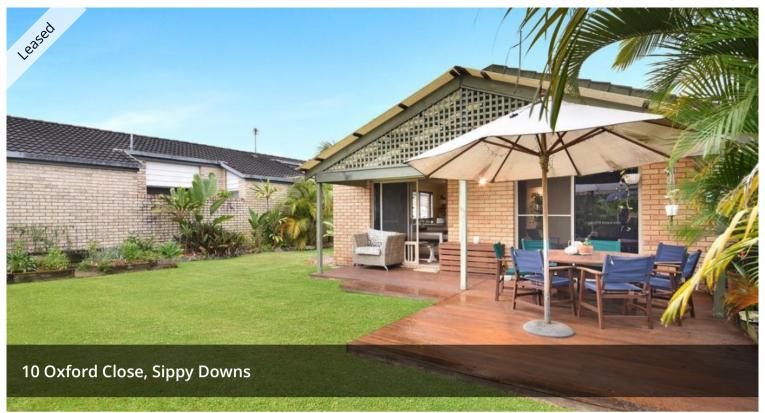

## **UNIVERSITY NEARBY & OPPOSITE PARK**

- Spacious open plan living overlooks newly renovated outdoor area
- Valuable side access
- Rear section features a purpose built timber deck for outdoor alfresco dining and entertaining. Also a great place to light the barbie!
- Rear yard thoughtfully landscaped to provide maximum privacy with sensible low maintenance plant selection
- Efficient 3kw solar panels provide relief from energy bills
- Fujitsu 7.1kw air conditioner
- Surprise 'harry potter' cupboard in hallway provides storage for the ages
- Laundry's don't usually make the highlights reel but this laundry is very large, light and a great place to fold the washing