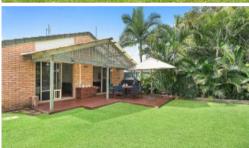

## **UNIVERSITY NEARBY & OPPOSITE PARK**

- Spacious open plan living overlooks newly renovated outdoor area
- Valuable side access
- Rear section features a purpose built timber deck for outdoor alfresco dining and entertaining. Also a great place to light the barbie!
- Rear yard thoughtfully landscaped to provide maximum privacy with sensible low maintenance plant selection
- Efficient 3kw solar panels provide relief from energy bills
- Fujitsu 7.1kw air conditioner
- Surprise 'harry potter' cupboard in hallway provides storage for the ages
- Laundry's don't usually make the highlights reel but this laundry is very large, light and a great place to fold the washing