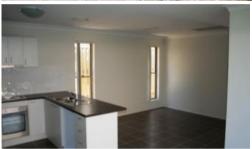

The property will include:

- 3 bedrooms all with built ins, 2 bathrooms
- Master bedroom offers walk in wardrobe and ensuite
- Single lock up garage
- Study nock with work bench
- Westinghouse stainless steel appliances
- Air Conditioning
- Vertical drapes to bedrooms and living areas, Venetian blinds to wet areas
- TV antenna, foldaway clothesline, letter box, fully fenced with single side access gate
- Landscaped