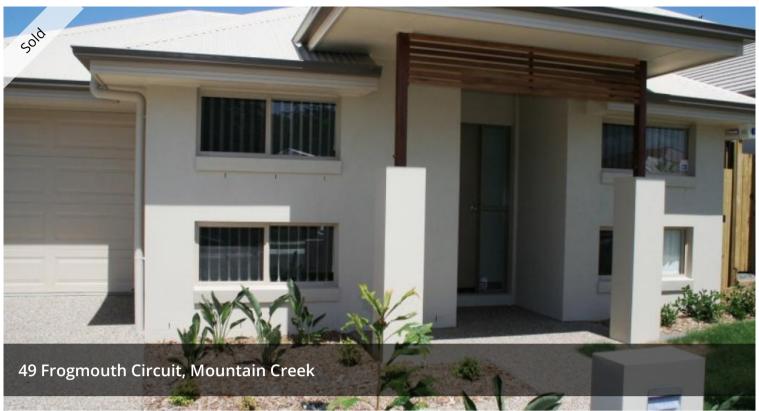

## THE CHEAPEST HOUSE IN BRIGHTWATER WAS \$428,187 NOW \$410.000

At \$410,000 this is the best entry level home offered in the Brightwater estate Mountain creek. The house total 150.8m2 of under roof living and is a complete turn key home.

The property will include:

- 3 bedrooms all with built ins, 2 bathrooms
- Master bedroom offers walk in wardrobe and ensuite
- Single lock up garage
- Study nock with work bench
- Westinghouse stainless steel appliances
- Air Conditioning
- Vertical drapes to bedrooms and living areas, Venetian blinds to wet areas
- TV antenna, foldaway clothesline, letter box, fully fenced with single side access gate
- Landscaped