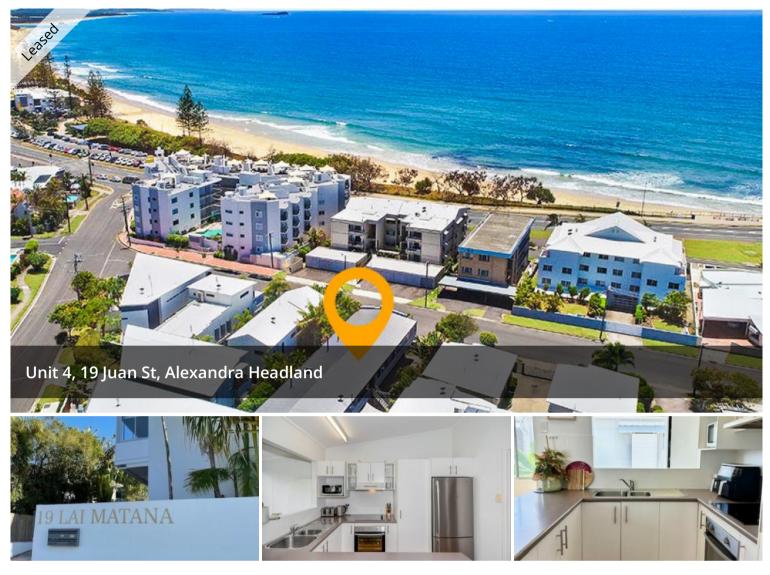

## "LAI MATANA" BEACHSIDE APARTMENT ON ALEXANDRA HEADLAND

A perfect place to experience the beachside lifestyle you deserve. Located only one minute walk from Alexandra Headland's Beach.

This is a bright and breezy fully furnished self contained apartment. Featuring timber floors, a renovated bathroom, two bedrooms, an open kitchen. The property also features a split-system air conditioner, ceiling fans and direct access to the common area fantastic investment opportunity in a very prestigious location.

Rarely available, this small complex of only six units is situated within the sought-after beachside suburb of Alexandra Headland for 3 months only.

Located in Alexandra Headland, 100 metres to the Beach

Polished timber floors, stylish kitchen, modern bathroom

Bright and breezy with plenty of natural light

Close to schools, shopping centres, cafes and restaurants

Inspections can be arranged.

The above information provided has been furnished to us by the vendor/s. We have not verified whether or not that information is accurate and do not have any belief in one way or the other in its accuracy. We do not accept any responsibility to any person for its accuracy and do no more than pass it on. All interested parties should make and rely upon their own inquiries in order to determine whether or not this information is in fact accurate.