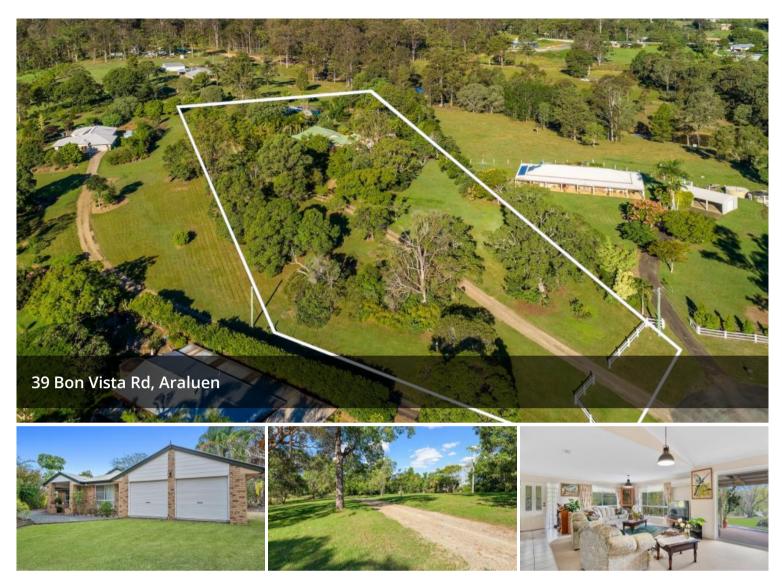

# TWO HOMES. TWO ACRES, TWO MINUTES FROM TOWN!

A rare find in the world of realestate. 2 residences on a serene and spacious 2.6 acres of flood free land, this property presents an ideal opportunity for those seeking a peaceful rural retreat with potential for passive income!

The main highlight of this property is the charming brick home, boasting 4 bedrooms, 2 bathrooms, dual living areas & a 2-car garage. The well-designed layout provides ample space for comfortable living, while the brick construction ensures durability, insulation and timeless appeal. With its thoughtful design and quality finishes, this home offers a perfect blend of functionality and style.

In addition to the main residence, this property also features a quaint 3-

#### OFFICE DETAILS

Sippy Downs Shop 2B/1 Chancellor Village Bouleard Sippy Downs, QLD, 4556 Australia 07 5445 6500

bedroom, 2-bathroom seperate residence. This additional dwelling provides a fantastic opportunity for accommodating guests or generating passive income. The second residence is thoughtfully designed to offer privacy and comfort, ensuring a pleasant stay for visitors.

Surrounded by picturesque countryside, this property offers a tranquil setting with stunning rural views. The expansive land provides endless possibilities for outdoor activities, such as gardening, recreational pursuits, or simply enjoying the beauty of nature.