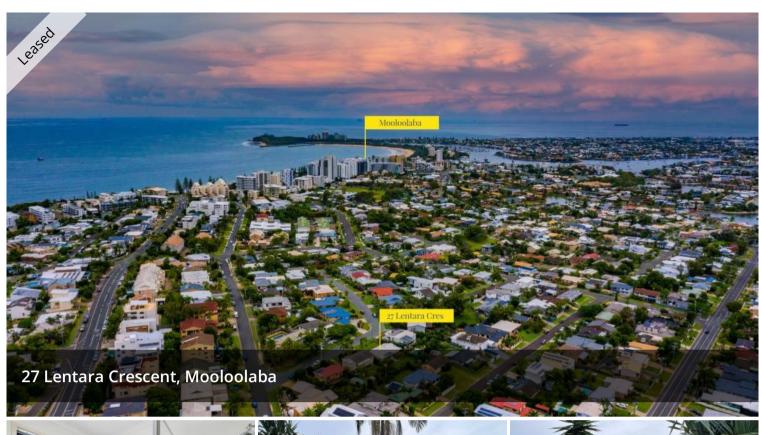

## RECENTLY RENOVATED BEACHSIDE HOME

27 Lentara Crescent is located in a prime position just minutes from the sandy shores of Alexandra Headland and Mooloolaba beaches. The property is also walking distance to local convenience stores and the infamous 'Velo Project' café.