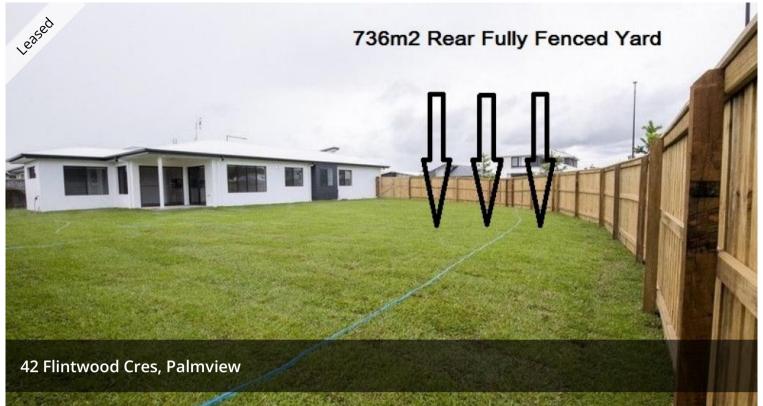

## 736M2 BLOCK BOASTING PLENTY OF ROOM FOR ALL OF YOUR NEEDS

One of Harmony's best spots!

Situated on a highly sought-after corner block this modern family home has an abundance of features to suit all of your needs.

## Home Specs:

- 4 Bedroom Home Master with ensuite and walk-in robe
- Ducted Air Conditioning throughout
- 736m2 Block with a fully fenced back yard
- Double lock up garage with remote & internal access
- Internal Laundry
- Soft Close Drawers throughout
- Concrete Perimeter pathways