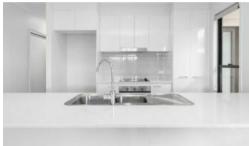

The hallway has a clever with built in desk and plenty of cupboards for storage.

The kitchen is complete with high quality appliances and a stone bench top. The dining and kitchen space is open plan and flows on to a covered deck and rear garden.