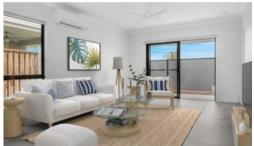

The hallway has a clever with built in desk and plenty of cupboards for storage.

The kitchen is complete with high quality appliances and a stone bench top. The dining and kitchen space is open plan and flows on to a covered deck and rear garden.