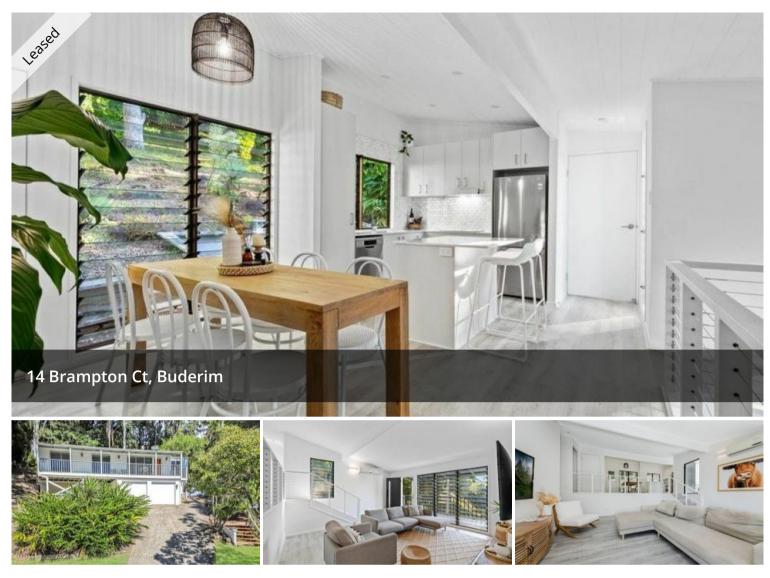

## STUNNING BUDERIM HOME IN QUIET CUL-DE-SAC!

Perfectly positioned at the end of a private cul-de-sac, with only local traffic, is this proud, elevated home set with a tranquil nature backdrop.

As you enter from the elevated entertainer's verandah, the split-level design offers light-filled and open-plan living, complemented by soaring vaulted ceilings.

What we love about this home:

- . Large allotment of some 1,530m2
- . Split level, light-filled spaces
- . Fully renovated throughout
- . Central designer kitchen
- . 2 sparkling bathrooms
- . 4 bedrooms (or the option of a study/office/guest room)
- . Secure off garage spaces
- . Expansive entertainers balcony
- . Lush native surrounds
- . Quiet street, elevated position
- . Minutes to schools, shops, eateries & beach