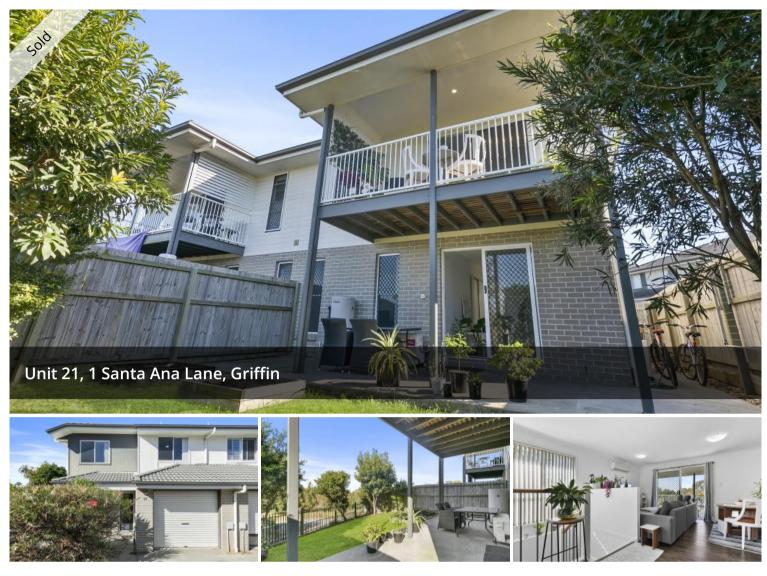

## MODERN TOWNHOUSE FIRST TIME FOR SALE

Boasting unique character and unlike any other townhouse layout yet seen in Griffin; I am pleased to introduce 21/1 Santa Ana Drive Griffin.

As you walk into the home, you will notice the single lock up garage and drive way to accommodate another vehicle.

This opens up to a private courtyard and back patio overlooking the private bush land from the rear of the property.

As you head upstairs, you will notice the large window overlooking the stairs which lets an abundance of natural light into the home. With Vinyl planks upstairs and modern white contrasting walls, this unit is of a modern taste.

With electric appliances and ample cupboard storage, the kitchen is well appointed. With a cosy living dining area opening onto the large balcony, this unit is sure to impress taking advantage of the outdoors living spaces for entertaining friends and family. 📇 3 🛣 2 🛱 2 🗔 144 m2

## With the 2 other bedrooms, and separate bathroom upstairs, the floorplan has been well designed for comfort and convenience.