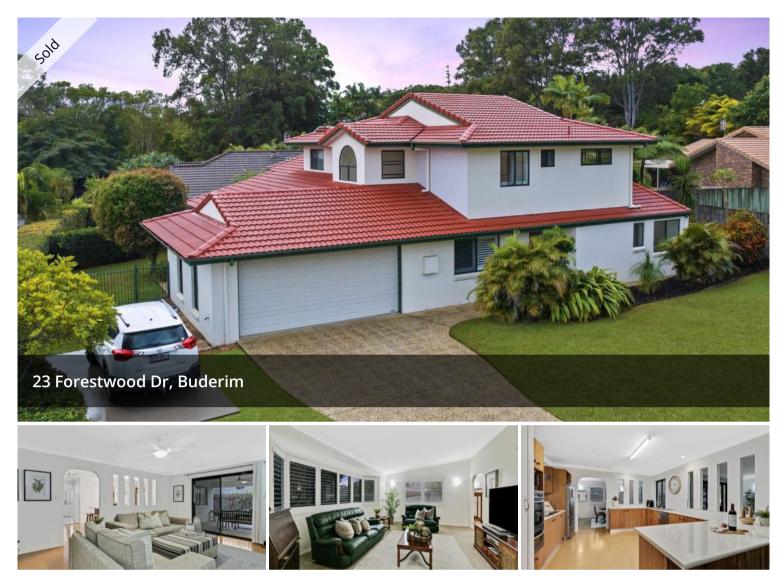

## **SPACIOUS 5-BEDROOM + STUDY HOME!**

Step into a haven of family living with this expansive 5-bedroom plus study home, set over two levels and ideally located on a flat allotment close to all the daily conveniences and prestigious schools accommodating students from prep to year 12.

Designed with families in mind, the property boasts ample yard space where the kids and pets can play freely, creating an ideal environment for relaxation and recreation.

Within walking distance, a local playground adds to the appeal, offering convenient entertainment for young ones. Indoors, the home impresses with generous living areas, a roomy kitchen, and serene outdoor spaces, seamlessly transitioning for entertaining guests or enjoying family moments.

Adding to its allure, the home features a double lock-up garage, ensuring ample storage and security for vehicles. There's also hard standing for a caravan, boat, or third vehicle, catering to adventurous families or hobbyists. Air conditioning throughout ensures comfort year-round, while solar power enhances efficiency and sustainability.