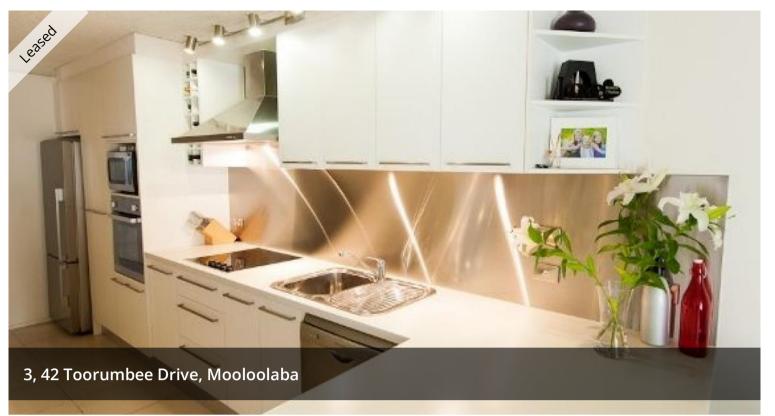

## **CENTRAL MOOLOOLABA**

Two bedroom, neat and tidy unit in the heart of Mooloolaba, walking distance to local beaches, local shops and cafes, restaurants and transport.

- > L-shaped kitchen with stainless steel splashback
- > Modern stainless-steel appliances
- > Open plan living area
- > Two bedrooms, both with built in wardrobes
- > Ceiling fans throughout
- > Internal laundry nook
- > Complex of only five with lock up garage doors
- > Close to public transport, Mooloolaba Coles and Emerald Woods shopping complex
- Close to local beaches, walkways and paths for walking or cycling