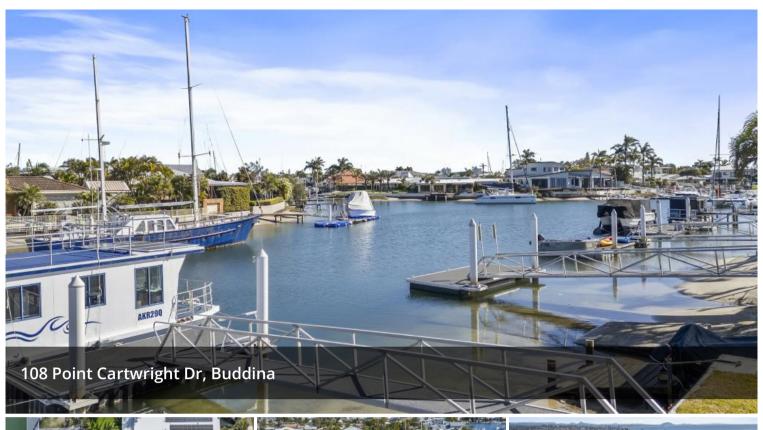

## WATERFRONT LAND WITH DEEPWATER ACCESS

Awaiting... family home. Ready to build-on fully fenced, flat, level rectangle block. 18.1m width x 40.2m length on 728m2 with deep water access to the Mooloolaba Harbour and the Pacific Ocean.

A rare opportunity awaits an astute buyer to get into the very tightly held Buddina canal front and call it their very own. Enjoy 18.1m of absolute canal frontage complemented by the recently fully renovated pontoon and gangway allowing for the largest of boats. The brand new concreate boat ramp makes it easier to access the water too. Just imaging living at this location, the lifestyle possibilities are truly endless.

All of following is within a 5-10mins walk - the patrolled beach, La Balsa Park, surf club, shopping center, dining precinct, cinemas, school, and marina. It is also close to the University Hospital and Airport.