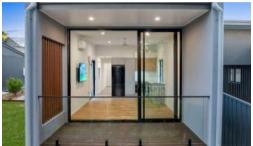

## **BRAND NEW ONE BEDROOM UNIT**

Designer townhouse for rent with elevated outdoor deck overlooking private backdrop and creek. The townhouse is designed for maximum privacy with minimum maintenance. Includes brand new appliances as follows. Dishwasher, Free standing fridge, wall mounted plasma TV, washing machine and electric heat pump dryer. Fans in bedrooms, plus air conditioning in living area. The property consists of only 1 carpark on site which is undercover in the attached carport so couples with 2 cars will need to park one vehicle on the road and comply with the Community Management statement by laws (a copy of which shall be provided with the lease).