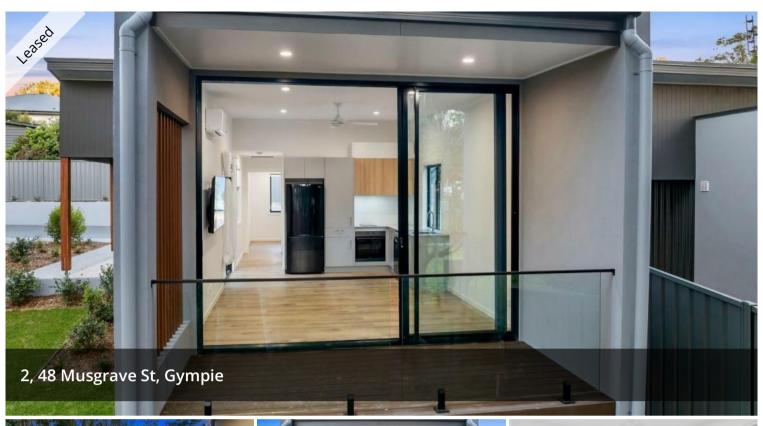

## **BRAND NEW ONE BEDROOM UNIT**

Designer townhouse for rent with elevated outdoor deck overlooking private backdrop and creek. The townhouse is designed for maximum privacy with minimum maintenance. Includes brand new appliances as follows. Dishwasher, Free standing fridge, wall mounted plasma TV, washing machine and electric heat pump dryer. Fans in bedrooms, plus air conditioning in living area. The property consists of only 1 carpark on site which is undercover in the attached carport so couples with 2 cars will need to park one vehicle on the road and comply with the Community Management statement by laws (a copy of which shall be provided with the lease).