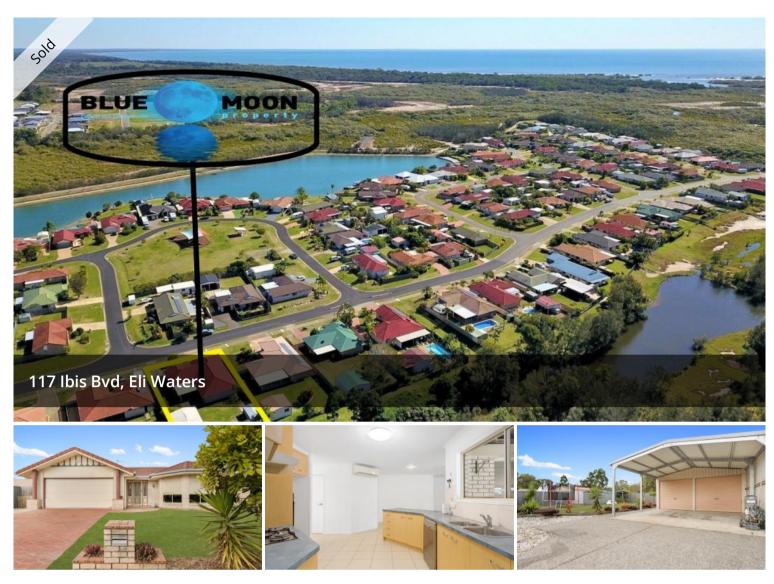

# **CENTRAL LOCATION & POSSIBILITES APLENTY**

Located in the sought after suburb of Eli Waters in Hervey Bay, this welldesigned home is perfectly positioned for those looking for the ultimate sea change.

Located close to the nearby picturesque lakes, this low set, four bedroom, two-bathroom home has everything you need to start living the sea change that you have always dreamed of.

With side access and plenty of room to accommodate the boat and caravan as well as room for a pool, 117 Ibis Blvd Eli Waters is sure to please.