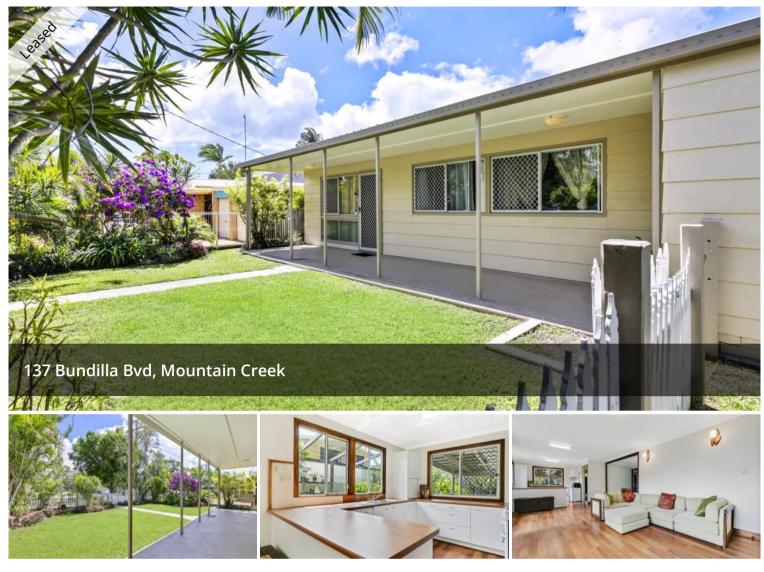

## FAMILY HOME IN MOUNTAIN CREEK

Conveniently located a short bike ride to your pick of the local schools and child care centres, TAFE and a short drive to the ever expanding University of the Sunshine Coast. Between 5-10 minutes to your choice of Mooloolaba or Alex beach, Sunshine Plaza or Buderim Village. Centrally located yet very private, a great combination.

Standout features include:

3 good size bedrooms Master suite offers ensuite and walk in robe Large open plan living zone Functional kitchen with plenty of bench space and storage Reverse cycle air conditioning Private outdoor entertainers area Fenced yard with space for the swing set or trampoline