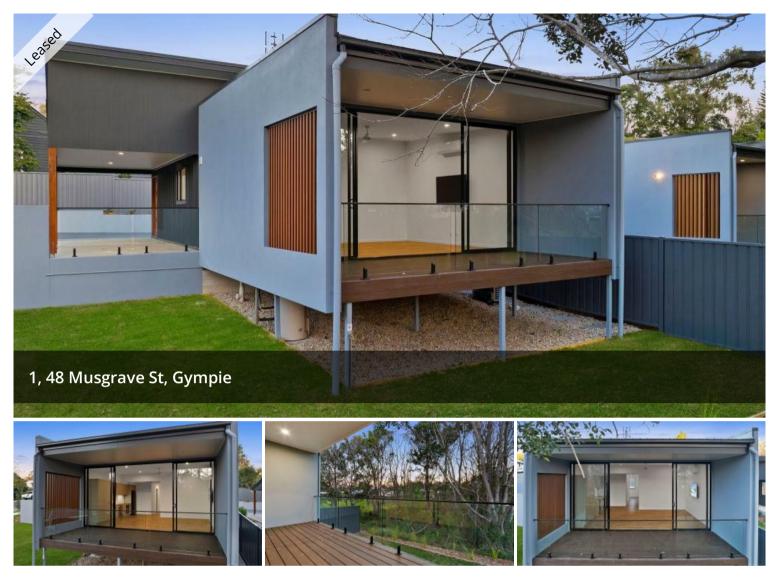

## **BRAND NEW TWO BEDROOM TOWNHOUSE**

Designer townhouse for rent with elevated outdoor deck overlooking private backdrop and creek. The townhouse is designed for maximum privacy with minimum maintenance. Includes brand new appliances as follows. Dishwasher, Free standing fridge, wall mounted plasma TV, washing machine and electric heat pump dryer. Fans in bedrooms, plus air conditioning in living area. The property consists of only 1 carpark on site which is undercover in the attached carport so couples with 2 cars will need to park one vehicle on the road and comply with the Community Management statement by laws (a copy of which shall be provided with the lease).