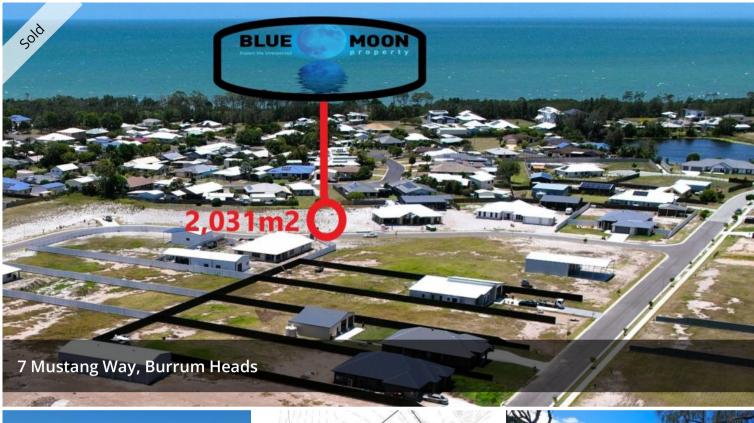

# RARE 2,031M2 BLOCK AVAILABLE IN BURRUM BEACH ESTATE – READY TO BUILD ON NOW!

Situated in the highly sought-after "Burrum Beach Estate" this 2,031m2 block is the perfect blank canvas to create your own dream coastal lifestyle home.

## 🗔 2,031 m2

PriceSOLD for \$389,950Property TypeResidentialProperty ID11091Land Area2,031 m2