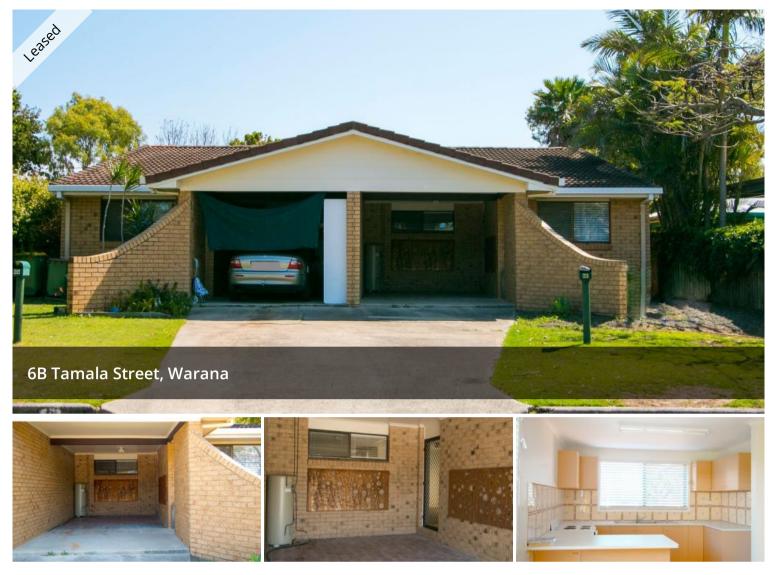

## 2 BEDROOM DUPLEX SURFSIDE WARANA!

This two bedroom duplex is located in the heart of Warana within walking distance to local shops, beaches and schools.

Features:

Neat and tidy unit with good flooring and paint throughout. Open plan living, dining & kitchen Two generous sized bedrooms 1 bathroom Single carport Private fenced back yard with small garden shed