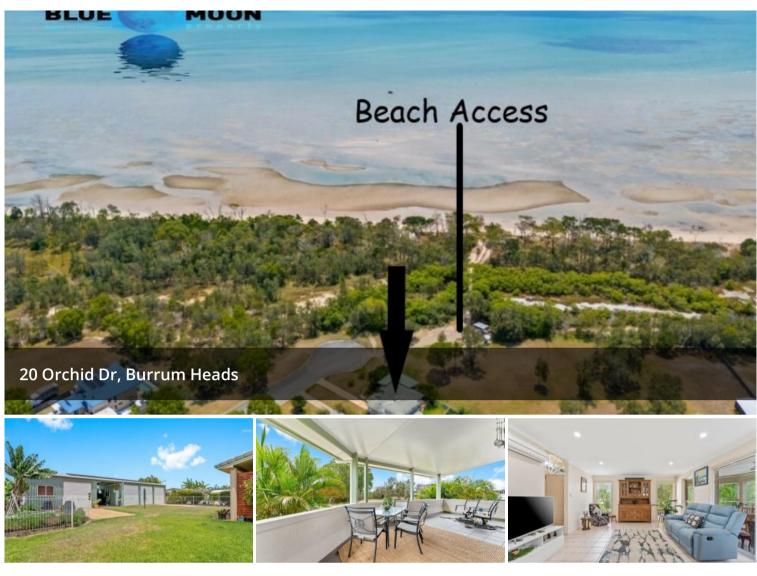

## **BEACHSIDE BLISS - ULTIMATE COASTAL LIVING**

Shane Laraghy from Blue Moon Property welcomes you to experience the pinnacle of coastal living at 20 Orchid Drive Burrum Heads.

Enviably positioned in a quiet cul-de-sac and just a short stroll to the waters edge, this slice of prestigious blue chip real estate offers a rare opportunity to buy into one of Burrum Head's most tightly held enclaves.

With its light, airy and spacious ambiance this stunning home offers an enviable lifestyle offering a true beachside sanctuary.

Enjoy the feeling of seclusion with parkland to the side and front of the property providing a private outlook that feels like your very own waterside sanctuary.

Set across two levels, this impressive property offers an array of desirable features including three bedrooms, three bathrooms, study, easy flow from indoor to outdoor living with two private outdoor entertaining areas, powered 4 bay shed plus attached carport and RV Caraport.