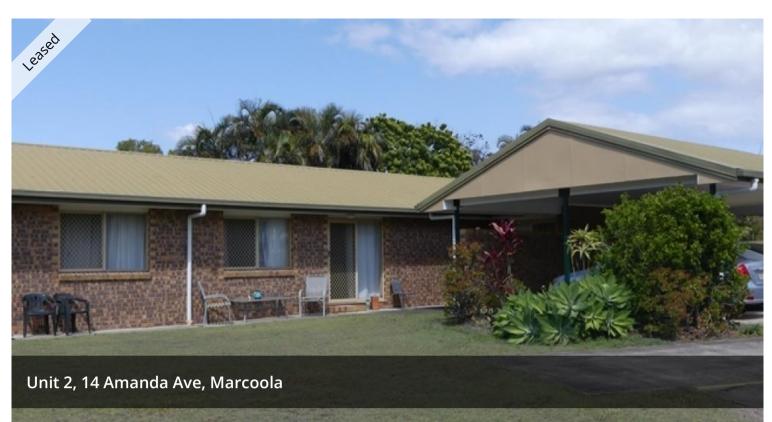

## **CENTRAL MARCOOLA GEM!**

Two bedroom unit with one bathroom and one car space in Marcoola.

Private enclosed back yard with garden shed.

Neat and tidy unit that is one of four in the complex. Located at the end of a quiet cul-de-sac.

Lawn maintenance is included in the rent.

Water use in included in the rent.

Conveniently located close to all amenities and bus routes.

Short drive to beautiful Marcoola beaches.

Also 1.8 kms from Pacific Paradise State School.