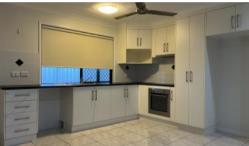

## **Property features:**

Open plan living & dining with plenty of natural light Sleek, modern kitchen with modern appliances & ample storage Two Spacious bedrooms with built-in wardrobes and carpeted Stylish bathroom with high-end finishes Laundry included