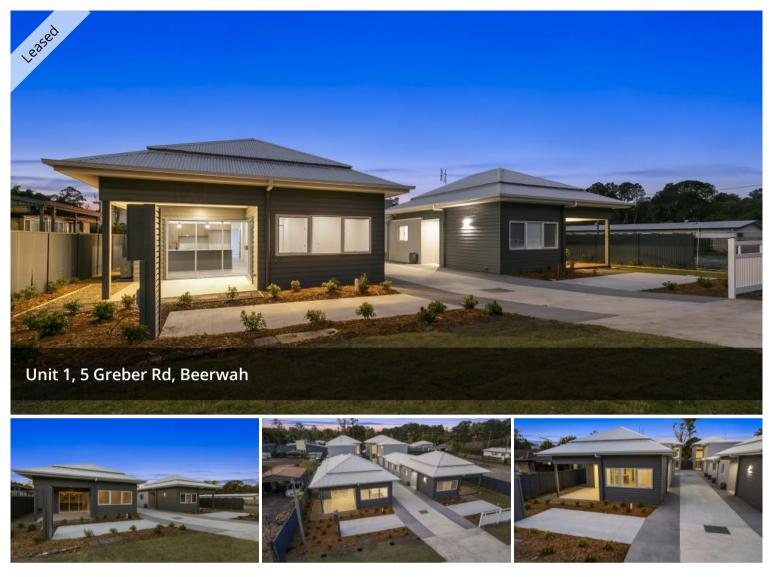

## BEERWAH BOUTIQUE LOWSET UNIT

Single level unit in a purpose built boutique complex of four. Cleverly designed to optimize privacy for all units. 3 spacious bedrooms including a master and ensuite. Very low maintenance lawns and gardens. Double lock up garage.

The Beerwah Golf Club is just 3 kilometres from your front door

Premier location on the block at the rear of a small boutique complex of just 4 townhouses

Inspections are welcome

The above information provided has been furnished to us by the vendor/s. We have not verified whether or not that information is accurate and do not have any belief in one way or the other in its accuracy. We do not accept any responsibility to any person for its accuracy and do no more than pass it on. All interested parties should make and rely upon their own inquiries in order to determine whether or not this information is in fact accurate.