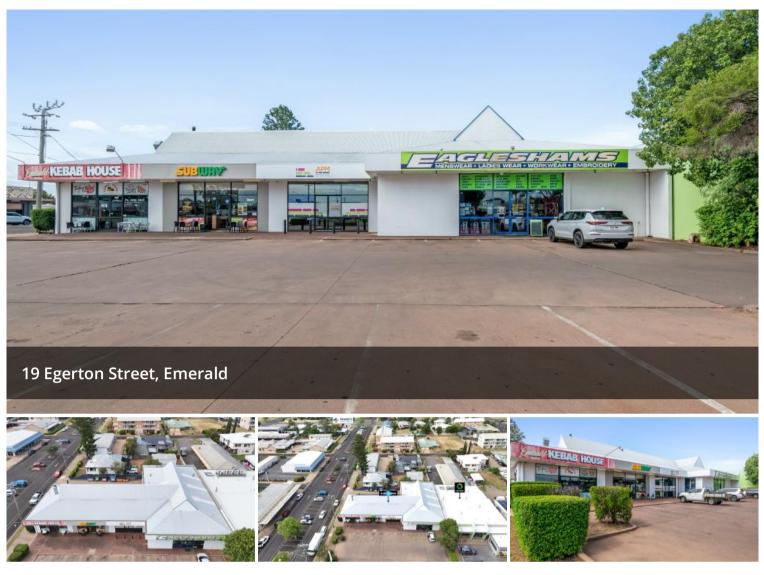

# PRICED TO SELL - CIRCA 8% NET YIELD!

Well maintained building, great long term tenants & room for upside with circa 8% Net yield!

A well established commercial property in a bustling CBD location. Perfectly positioned on a prominent, high exposure street, this property offers exceptional visibility and easy accessibility with both on-street and off-street parking for added convenience.

Boasting four established long term tenants, including a national tenant, this property provides a strong and diverse tenancy mix, ensuring high occupancy rates and a reliable rental income stream.

Current tenants:

- Shop 1 Eagleshams Workwear
- Shop 2 Advanced Personnel Management
- Shop 3 Subway
- Shop 4 Kebab House