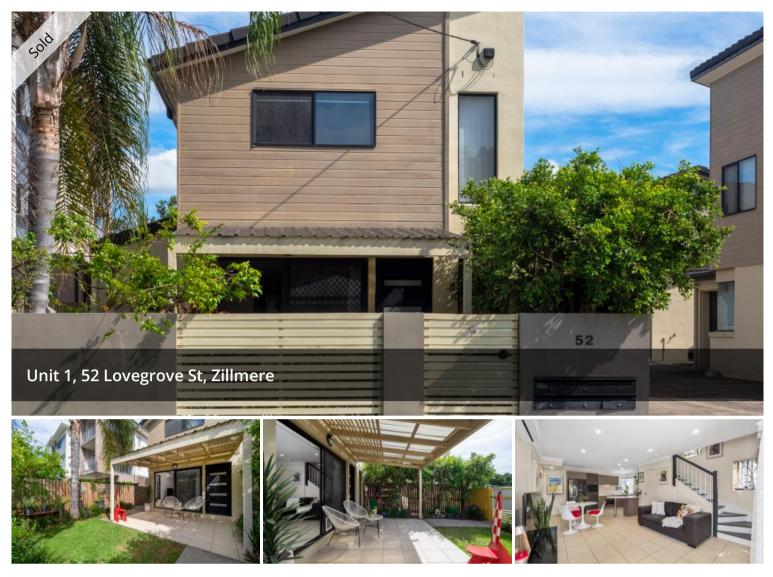

# SOLD BY JASON GAYLER & NIGEL LUCAS

Welcome to 1/52 Lovegrove Street, Zillmere, a beautifully designed standalone townhouse that combines modern living with exceptional convenience. Ideally located just moments from a range of local amenities and transport.

This home offers the perfect blend of style, functionality and space, making it ideal for families, first-time buyers or astute investors looking for a quality property in a prime location.

As you step inside, you'll be greeted by a light-filled open-plan living and dining area, thoughtfully designed to create a welcoming and comfortable atmosphere. The generous sized kitchen has ample storage and bench space making meal preparation a breeze.

The seamless flow from the living area to the outdoor space creates an entertainer's dream, a spacious and beautifully maintained outdoor area that is perfect for hosting gatherings, enjoying alfresco dining, or simply relaxing in the peaceful surroundings.

#### Features:

- Master bedroom with walk in wardrobe and ceiling fan
- Second bedroom with built-in robes, ceiling fans and direct access to bathroom
- Open plan lounge/dining with air conditioning
- Generous sized kitchen with ample storage and bench space