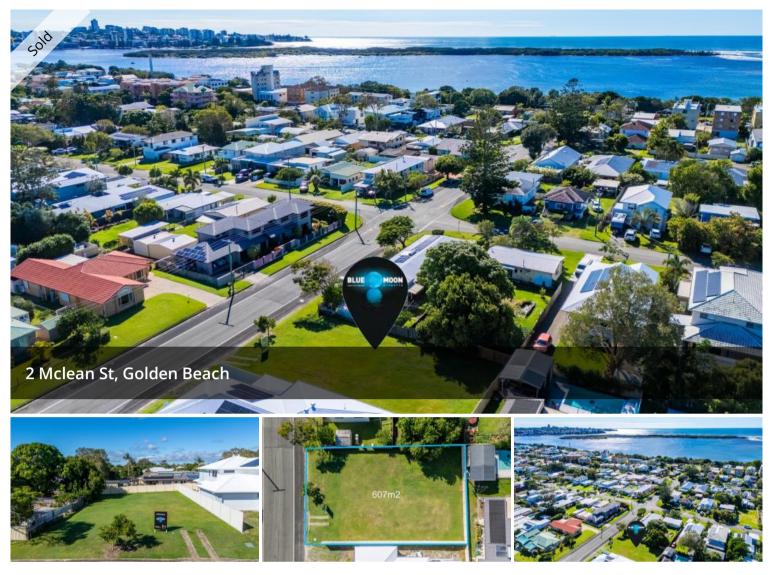

## A NEEDLE IN THE HAYSTACK!

We are pleased to announce to the market a rare opportunity to purchase a vacant elevated block of land in the ever popular Golden Beach. Positioned in McLean Street this 607m2 block that boasts a very desirable 20 metre frontage which will be sure to please an array of new home builders.

Normally if you were to find a block of this calibre you would generally find a house on it that would need to have a costly and lengthy removal. Where today it sits, all the hard work has been done for you so you can concentrate on your building plans and designing your dream home.

Also centrally located to nearby waterways and all other amenities that we require to ensure convenience and enjoyment of this A grade position.

The above information provided has been furnished to us by the vendor/s. We have not verified whether or not that information is accurate and do not have any belief in one way or the other in its accuracy. We do not accept any responsibility to any person for its accuracy and do no more than pass it on. All interested parties should make and rely upon their own inquiries in order to determine whether or not this information is in fact accurate.