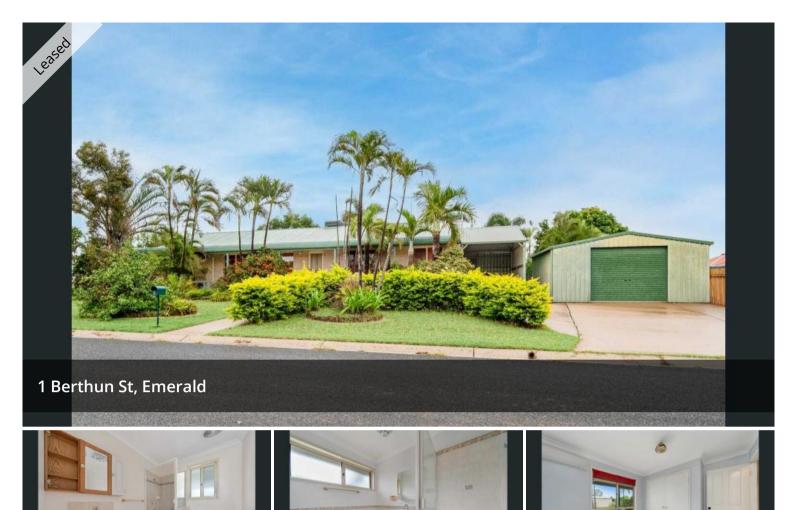

## SPACIOUS FAMILY HOME WITH SHED!

This spacious family home is located on a generous 691 m2 corner block and is perfect for families looking for easy access to schools & parks. With 4 bedrooms & 2 bathrooms, it is the perfect combination of comfort, convenience & charm.

Property features:

- Large under cover patio with a bar area perfect for state of origin nights.
- 4 spacious bedrooms
- 2 elegant bathrooms
- Oven, stovetop, rangehood & dishwasher included.
- Evaporative cooling throughout the property for energy efficient cooling
- Split systems in the living area and 2 bedrooms
- 1 undercover carport.
- 1 Large shed
- 5Kw Solar panels.
- Walk in robe & ensuite in the main bedroom
- Full fenced property for privacy and security.
- Conveniently Located Close to Marist College and multiple parks.