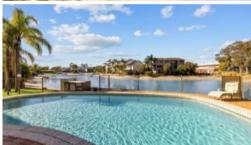

- Three Bedrooms ( 2 x Queen beds and 2 x bunks)
- Two bathrooms including ensuite to main bedroom
- Fully equipped kitchen including crockery, cutlery and cooking utensils
- Dining area
- Laundry with washing machine and dryer
- Exclusive use outdoor tiled area
- Access to complex pool
- One on site car park
- Includes internet, electricity and water