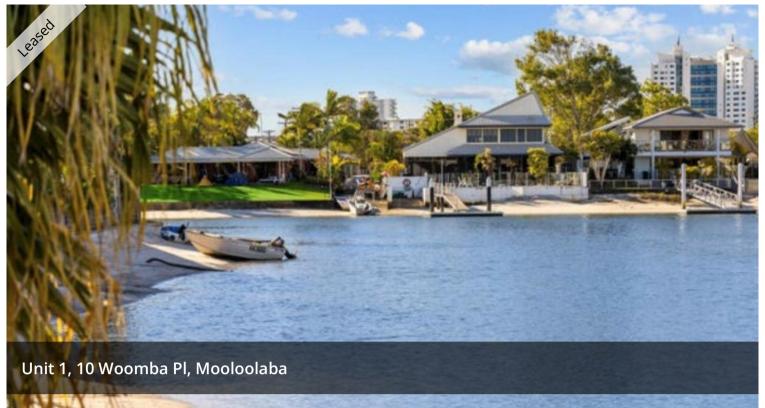

## MOOLOOLABA WATERFRONT SHORT TERM

Three Bedroom fully furnished unit located on Mooloolaba canals. Accommodation is short term only and the rate will be negotiated depending on the length of stay. Maximum length available is until 27th June 2025. Facilities include the following;

- Three Bedrooms ( 2 x Queen beds and 2 x bunks)
- Two bathrooms including ensuite to main bedroom
- Fully equipped kitchen including crockery, cutlery and cooking utensils
- Dining area
- Laundry with washing machine and dryer
- Exclusive use outdoor tiled area
- Access to complex pool
- One on site car park
- Includes internet, electricity and water