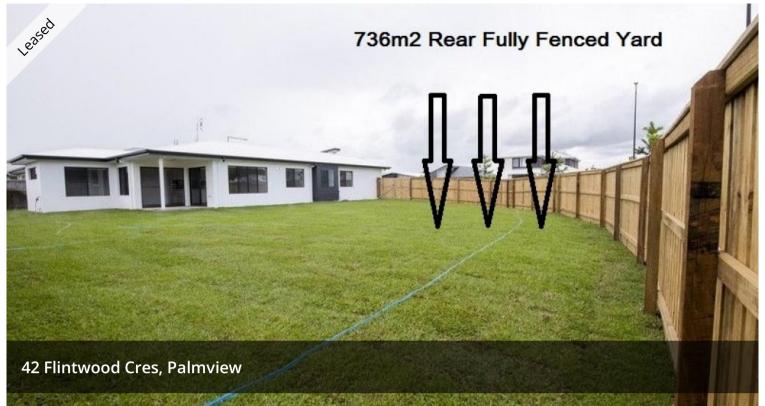

# 736M2 BLOCK BOASTING PLENTY OF ROOM FOR ALL OF YOUR NEEDS

One of Harmony's best spots!

Situated on a highly sought-after corner block this modern family home has an abundance of features to suit all of your needs.

## Home Specs:

- 4 Bedroom Home Master with ensuite and walk-in robe
- Ducted Air Conditioning throughout
- 736m2 Block with a fully fenced back yard
- Double lock up garage with remote & internal access
- Internal Laundry
- Soft Close Drawers throughout
- Concrete Perimeter pathways