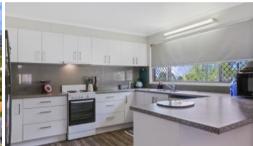

## **BUDERIM, VIEWS, RENOVATED COTTAGE!**

- Brilliant Buderim Location with Valuable Ocean Views
- Funky cottage with polished timber floors, tiles and carpets.
- · Modern kitchen and cabinetry installed
- 3 bedroom / 2 bathroom with plenty of space
- Renovated to appeal to tenants looking for a clean modern retreat
- 1308m2 total land size with 20 metre frontage onto Somerset Drive