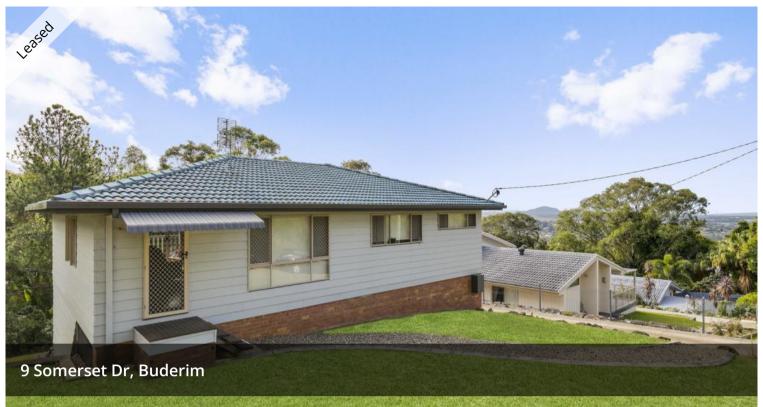

## **BUDERIM, VIEWS, RENOVATED COTTAGE!**

- Brilliant Buderim Location with Valuable Ocean Views
- Funky cottage with polished timber floors, tiles and carpets.
- · Modern kitchen and cabinetry installed
- 3 bedroom / 2 bathroom with plenty of space
- Renovated to appeal to tenants looking for a clean modern retreat
- 1308m2 total land size with 20 metre frontage onto Somerset Drive