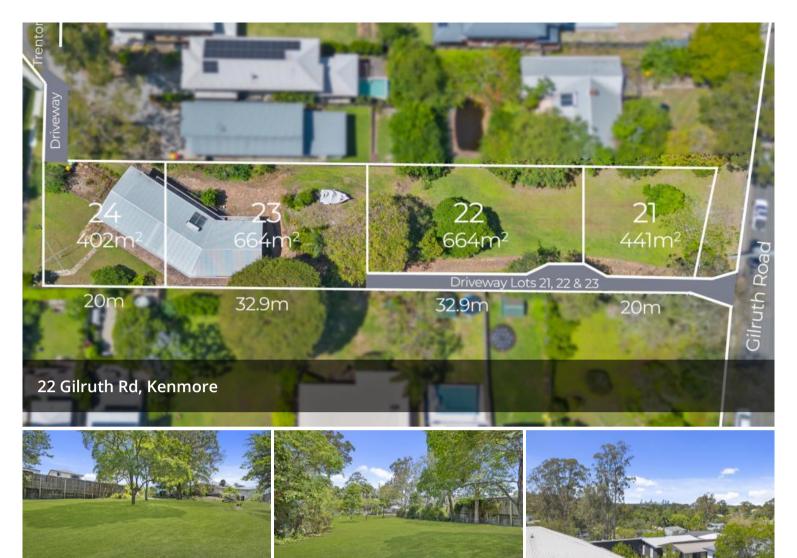

## 2170M2 PRIME RESIDENTIAL LAND IN THE HEART OF **KENMORE WITH 2 STREET ACCESS**

PROCEED WITH THE APPROVED 4 LOT SUBDIVISION OR BUILD YOUR DREAM HOME WITH ROOM FOR POOL AND TENNIS COURT IN THE ASPIRATIONAL SUBURB OF KENMORE.

This project offers the unique opportunity to create an exclusive enclave of stylish contemporary homes with the ever-desirable NE aspect.

Individual block sizes range from 441 m<sup>2</sup> (Lot 21), 664 m<sup>2</sup> (Lots 22 & 23) and 402m<sup>2</sup> (Lot 24).