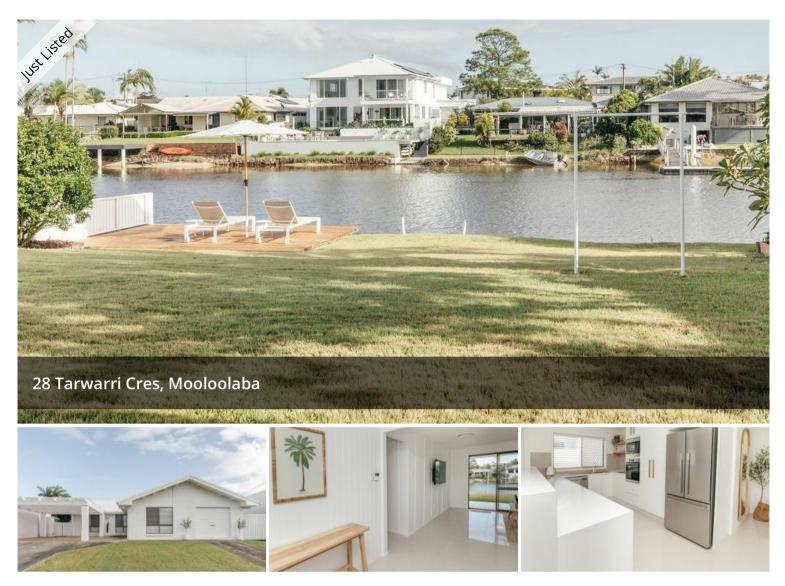

## FULLY FURNISHED CANAL LIVING IN CENTRAL MOOLOOLABA

You have to see this beautifully newly renovated home to truly appreciate the luxe, Coastal vibe of canal living. The spacious, open entry foyer leads you to the open plan kitchen, living, dining space with full views views of the expansive, easy maintenance rear yard and views of the Canal. The home offers 3 separate living areas including a cosy lounge and large Rumpus room. The Modern and fully equipped kitchen is a delight, picture make your morning coffee while looking out over the water. You are in Central Mooloolaba with only a short walk to local shops and main Mooloolaba Esplanade cafes and restaurants. Easy walk or ride to the beach or make use the extensive walking, riding paths along the beachside paths or all the way down to Kawana.

Features -

Central Mooloolaba Canal waterfront living Fully Ducted air con Fans in all bedrooms Fully Furnished 3 Bedrooms 3 living spaces including large Rumpus 🖽 3 춞 2 🖨 2

| Price         | 1500   |
|---------------|--------|
| Property Type | Rental |
| Property ID   | 11462  |