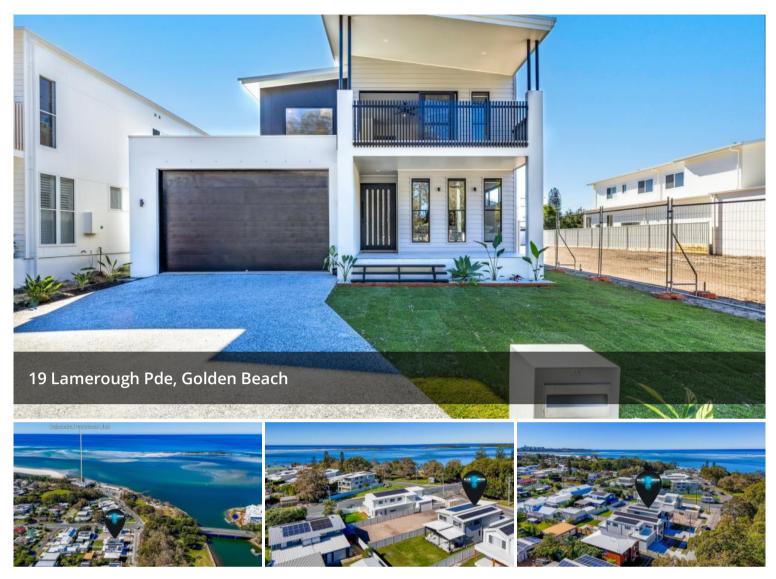

# **\$2 MILLION + BUYERS**

Step into a stunning new build that embodies the essence of modern coastal living. Designed with comfort, sophistication, and functionality in mind, this exceptional residence offers a lifestyle of ease just moments from the sparkling waters of the Pumicestone Passage.

From the moment you enter, you'll be captivated by the soaring ceilings, quality flooring and lift filled interior.

The heart of the home is the designer kitchen, where black and white cabinetry, stone benchtops, and striking pendant lights create a bold yet timeless space.

A massive island bench and breakfast bar are perfect for family life and entertaining, while the hidden butler's pantry with sink and storage keeps everything neat and out of sight.

Indoor-outdoor living is seamless with a large gas strut servery window connecting the kitchen to the expansive tiled alfresco area – ideal for hosting gatherings or enjoying the peaceful, fully fenced backyard.

### **Key Features:**

- Brand new modern home, just a few months young
- Designer kitchen with massive island, stone benchtops, and softclose cabinetry
- Butler's pantry with sink and ample storage
- Open-plan living and dining with high ceilings and abundant natural light
- Large gas strut servery window to tiled alfresco entertaining area
- Second living area/media room at the front of the home
- Master suite with private deck, water views, and luxury ensuite with freestanding bath
- Three additional bedrooms with built-in robes and ceiling fans
- Upstairs living area, study and family bathroom with powder room
- High-clearance double garage with internal access to the home and drive-through access to back yard and concrete pad
- Fully fenced backyard with new Colorbond fencing
- Excellent storage throughout
- Ample room in the back yard to add an inground pool and shed (subject to council approvals)