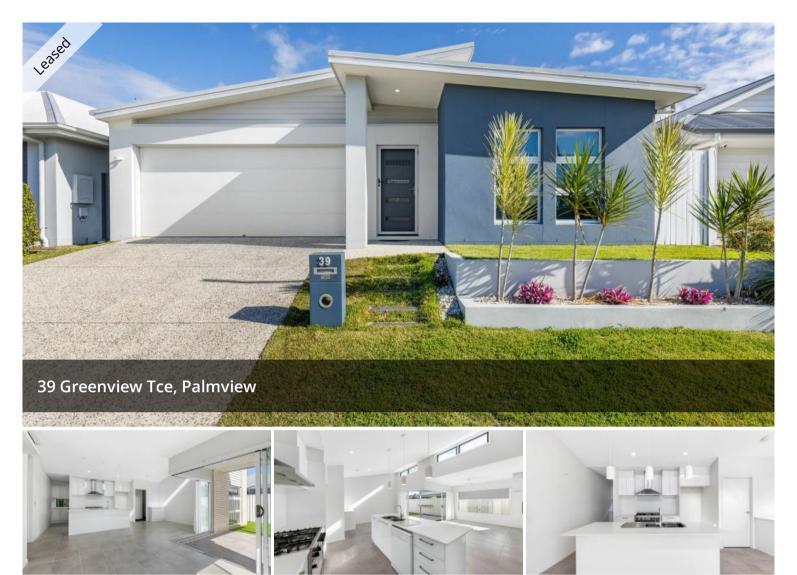

## GENEROUSLY SIZED FOUR-BEDROOM HOME IN THE HEART OF PALMVIEW

Nestled in the heart of Palmview's Harmony Estate, this generously sized four-bedroom home with two separate living areas is ideally positioned. With parks just a short stroll away and quick access to Harmony Café and Palmview State College, everyday convenience is right at your doorstep.

- Enjoy a bright and airy open-plan kitchen and living space with gas cooktop and air conditioning
- Relax in the master suite which is complete with ensuite and split system air conditioning
- Three additional bedrooms which all feature built-in robes and ceiling fans for year-round comfort
- Covered alfresco area overlooking a low-maintenance front garden
- Separate media room perfect for movie nights or space to create an office
- Excellent location with seamless access to the nearby highway
- Take advantage of local parks and playgrounds just moments away
- Only minutes from popular local spots like Harmony Café and Palmview State College