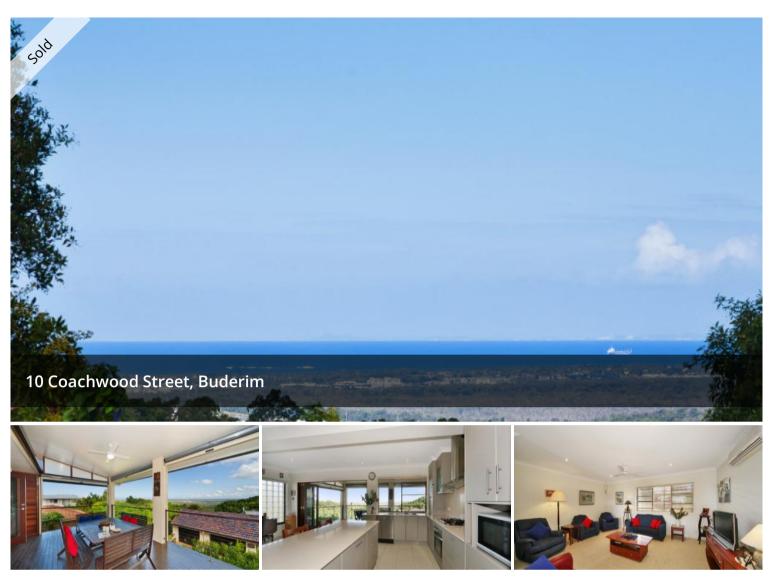

## HUGE FAMILY HOME WITH SPECTACULAR VIEWS

This sensational family home captures magnificent sweeping views from Glasshouse Mountains to Moreton Island and Kawana. Set on a beautiful 890sqm block, the expansive two level residence has been thoughtfully designed for easy entertaining, complete with a well-equipped stone kitchen and timber bi-fold doors connecting the internal living spaces with a large entertaining deck. It offers five bedrooms and three bathrooms, accommodating the largest of families with ease and privacy. There is a bedroom, bathroom and lounge room on the lower level perfect for guests or teenagers. The real drawcard is the oversized rendered shed with tile roof which provides parking bays for two extra vehicles but also another two bay workshop. This would be perfect for those looking for dual accommodation.

• Large open plan lounge / dining room with timber bi-fold doors to deck

• Extra wide deck with built in stainless steel BBQ facilities, all weather blinds, outstanding views

• Large master suite with views

With an ideal position on a pretty block this wonderful home provides a private and peaceful setting which is so sought after, but seldom found.

The above information provided has been furnished to us by the vendor/s. We have not verified whether or not that information is accurate and do not have any belief in one way or the other in its accuracy. We do not accept any responsibility to any person for its accuracy and do no more than pass it on. All interested parties should make and rely upon their own inquiries in order to determine whether or not this information is in fact accurate.