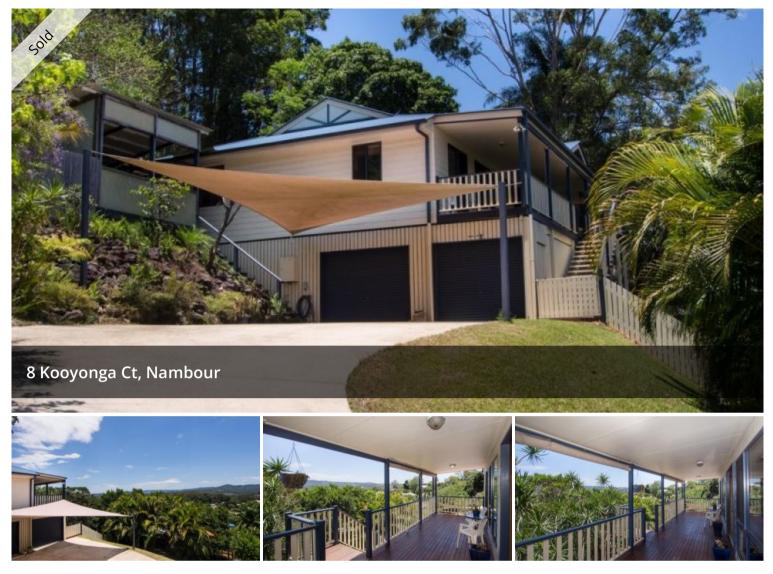

## **BROADEN YOUR HORIZONS!**

Prepare to widen your view when you inspect this superb home located in the premier "Rolling Meadows Estate". This property is designed for spacious liveability with dual balconies and offers its new owner magnificent hinterland views! Walking distance to Schools and close to shopping centres and sporting facilities. This home is an absolute must see so put it at the top of your list for Saturday.

- •4 Bedrooms, 2 bathrooms (en-suite), double garage •All with built-in wardrobes, walk-in wardrobe in main
- •Modern stylish kitchen with quality appliances and fixtures
- •Bright and spacious living area, raked ceilings
- •Full length dual balconies front and rear, magnificent views
- Air-conditioning, ceiling fans throughout, additional storage downstairs
  An enormous 1165m2 block (1 / 4 acre), dog proof fencing
  Inspection reports available upon request