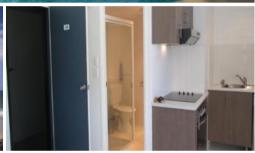

â€Â¢ Separate spacious bedroom

â€Â¢ New floor tiles throughout

â€Â¢ Renovated kitchen and bathroom

â€Â¢ Fridge, dishwasher and furniture included

â€Â¢ Air-conditioned and fans throughout

â€Â¢ Security screen