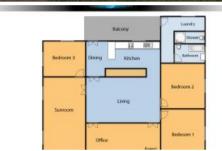

- •3 bedroom plus study, sleep-out, modern kitchen and bathroom
- •Rear balcony with views, large 809m2 fully fenced block
- ·Hardwood timber flooring throughout
- •Located in central Nambour, close to Schools, Shops and transport
- •Zoning is Town Centre Frame offering a range of investment options
- •Excellent tenants in place paying \$385 per week