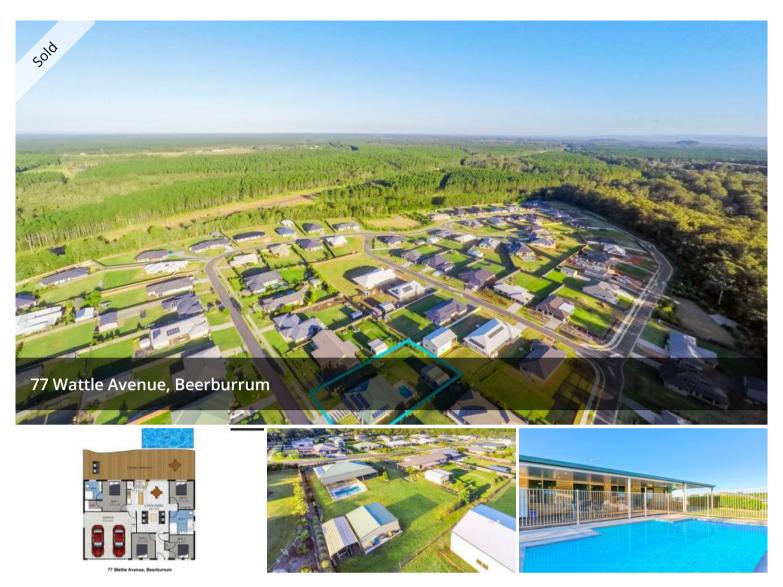

## PICTURE PERFECT WITHIN SPACIOUS SURROUNDS!

If you're looking for plenty of room for the whole family within spacious surrounds, look no further! Immaculately presented, this near new home is set on a whopping 1,502m2 allotment. 77 Wattle Ave boasts plenty of room to spread out and enjoy the relaxed lifestyle here on offer.

The open plan living and dining offers plenty of natural light leading on to the outdoor entertaining area. Adjacent is a practical kitchen which takes pride of place at the hub of the home, the family chef will feel right at home here; ample storage and bench space with quality fixtures including gas cooktop.

Outside, everyone in the family will appreciate the big back yard, more than enough room for the trampoline and swingset or to play cricket and kick the footy.

It's the perfect layout for those that like to entertain. The large, all weather outdoor entertaining area will see you spend many an afternoon with friends and family or simply relaxing with a book and enjoying the peaceful surrounds by the sparkling swimming pool. 📇 4 🛣 2 🛱 3

## **OFFICE DETAILS**

Sippy Downs Shop 2B/1 Chancellor Village Boulevard Sippy Downs, QLD, 4556 Australia 07 5445 6500

Standout features include:

- 4 good sized bedrooms, master with ensuite & walk in robe
- Open plan living with air conditioning and plenty of natural light
- Modern kitchen with ample bench space and storage
- Spacious covered outdoor entertaining area
- Roomy easy care yard, sparkling inground pool
- Double remote garage
- 2 door powered shed plus covered portico for trailer, boat or caravan
- Solar panels