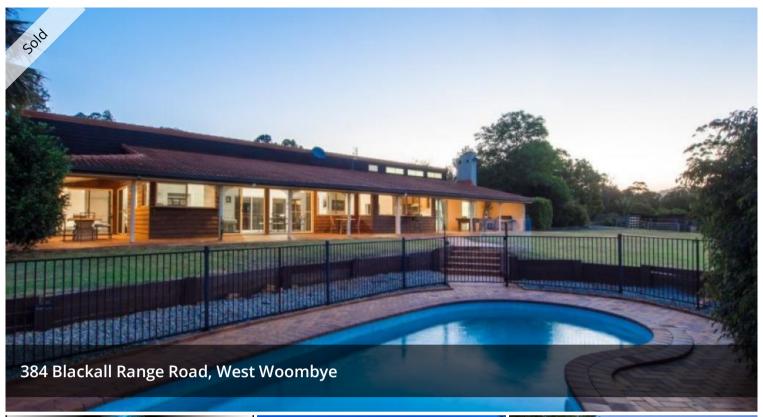

## AS I LIVE AND BREATHE - EQUESTRIAN HOMESTEAD!

If you live and breathe horse riding then tack the horses, saddle up and get ready to ride! This superb equestrian property is a horse lover's paradise offering an impressive 18 flat acres. Purpose built with all the facilities including a flood lit Olympic sized dressage arena, paddocks, additional all-weather arena, 7 stables, tack & feed rooms and wash bay area. There is also plenty of irrigation sources with a large dam, tanks and frontage to Petrie creek. Rarely are equestrian properties like this released to the public for sale on the Sunshine Coast. Just one look and you will fall in love with this magnificent country setting.

- •Spacious main residence (300m2) overlooking the stables and arenas
- •Fully fenced usable 18 acres of lush grazing paddocks
- •Olympic size dressage arena, flood lighting with mirrors
- •7 sizable stables, large tack & feed room, undercover wash bay
- •Irrigation sources: underground tanks, large dam, frontage to Petrie Creek