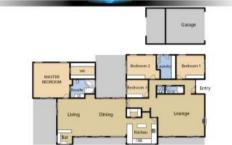

- •Spacious main residence (300m2) overlooking the stables and arenas
- •Fully fenced usable 18 acres of lush grazing paddocks
- •Olympic size dressage arena, flood lighting with mirrors
- •7 sizable stables, large tack & feed room, undercover wash bay
- •Irrigation sources: underground tanks, large dam, frontage to Petrie Creek