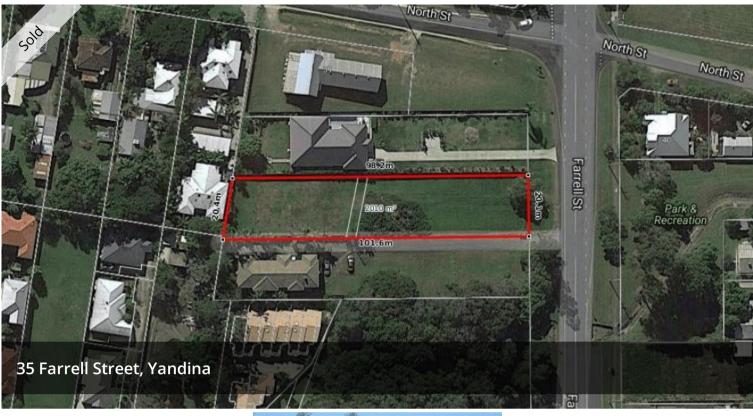

## MEDIUM DENSITY DEVELOPMENT BLOCK – TOWN CENTRE LOCATION – PRESENT ALL OFFERS

Opportunities in this prime centre location are rare and won't last long. Over 2000m2 vacant medium density development land in Yandina Main Street. Level and easy build, this prime development land is located just metres to Town Centre, Shopping Centre, Cafes, local schools and sporting fields.

## 🗔 2,010 m2

| Price         | SOLD        |
|---------------|-------------|
| Property Type | Residential |
| Property ID   | 159         |
| Land Area     | 2,010 m2    |