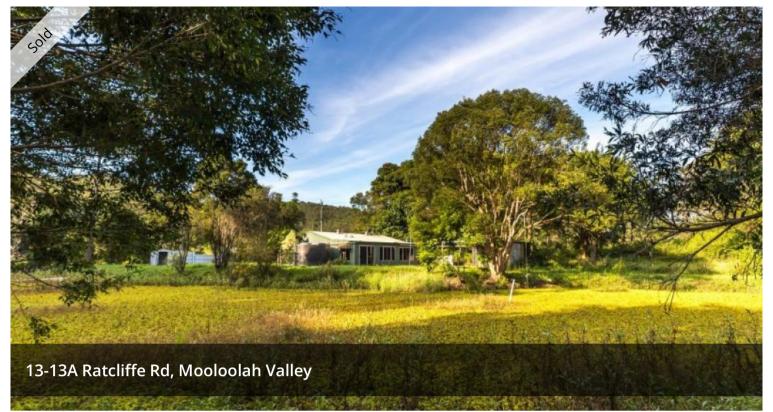

## **ESCAPE TO THE COUNTRY!**

Buyers you had better get in quick to secure this 5.3 acre country retreat! Any local will tell you that Diamond Valley is the premier location for lifestyle acreages on the Sunshine Coast. Offering the rural lifestyle many people dream of, yet only 5 minutes to the beautiful township of Mooloolah offering all the modern benefits. Close to Schools, shopping centres, medical public transport and sporting facilities. Make no mistake, it's on the market to be sold.

- •Cottage style timber home, large balcony with beautiful views.
- •3 Bedroom, 1 Bathroom + 2 bedroom Liveable shed, 2 carports
- •2.16 hectares / 5.33 acres, irrigated sources large dam and tanks
- •5 minutes to Mooloolah Township offer all modern amenities

## 鬥 3 ★ 1 ☐ 2 ☐ 21,569.70 m2

Price SOLD
Property Type Residential
Property ID 1645
Land Area 21,569.70 m2