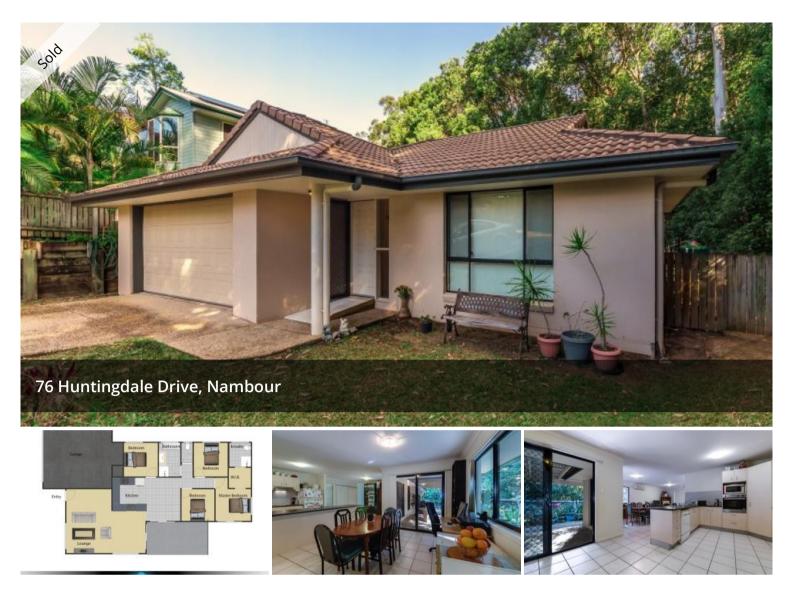

## SECLUDED FORESTED RETREAT!

Buyers, take a very close look at this rental investment located at 76 Huntingdale Drive. The "Rolling Meadows Estate" is well known by the local as the premier location to live. This 4 bedroom home is literally minutes from Nambour's CBD, shopping centres, sporting facilities and schools. Excellent long term tenants in place.

•4 Spacious bedrooms plus en-suite, built-in wardrobes

- •Large living area, outdoor entertainment with forested outlook
- •Double remote controlled garage
- •Quiet leafy neighbourhood with excellent neighbours
- •Great tenants renting for \$385 p/w
- •Close to town centre & medical facilities

## 🖽 4 🛣 2 🛱 2 🗔 797 m2

| Price         | SOLD        |
|---------------|-------------|
| Property Type | Residential |
| Property ID   | 1713        |
| Land Area     | 797 m2      |