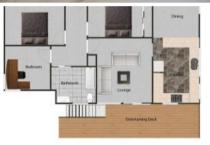

- •3 Bedrooms, 2 bathrooms, double carport
- •Additional 2 storage rooms downstairs, ideal guest room / retreat
- •Fully fenced enormous backyard, 948m2 block
- •Bright and breezy living area, huge retro style kitchen
- •Rear balcony offering magnificent views
- •Air-conditioning throughout, heat pump hot water system
- •Inspection reports available upon request