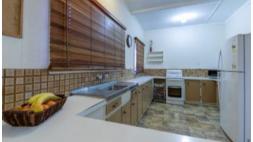

- •3 Bedrooms, 2 bathrooms, double carport
- •Additional 2 storage rooms downstairs, ideal guest room / retreat
- •Fully fenced enormous backyard, 948m2 block
- •Bright and breezy living area, huge retro style kitchen
- •Rear balcony offering magnificent views
- •Air-conditioning throughout, heat pump hot water system
- •Inspection reports available upon request