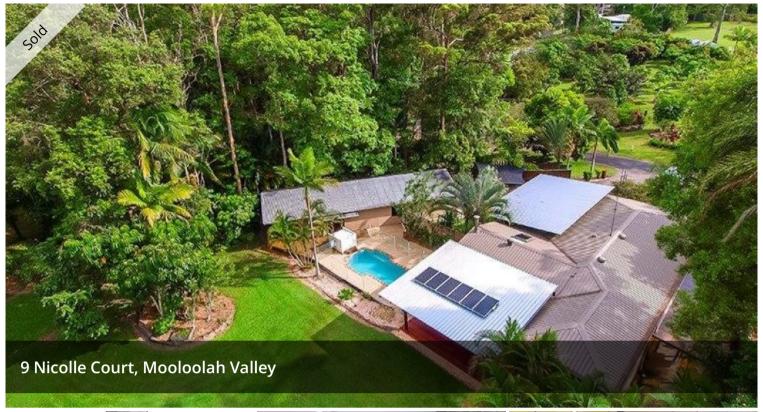

#### MOOLOOLAH VALLEY DUAL LIVING OPPORTUNITY

Sellers committed elsewhere so make an offer!

Tastefully renovated this property is ideal for the busy family with the main house offering 4 bedrooms, ensuite plus main bathroom, 2 separate living areas and a massive outdoor entertaining deck under roof. The detached studio, perfect for dual living, offers an extra 2 bedrooms, spacious living/kitchen, 3rd bathroom/laundry and private entry. This is one not to be missed!

- Very quiet and private 3249sqm block / all useable land
- Picturesque / fully fenced
- Fireplace plus air-conditioning / fans throughout
- Quality decking with fan and downlights overlooking expansive back yard
- 4 bedrooms in main house with built-in robes, master with ensuite
- New kitchen with plumbing for water fridge, stainless steel appliances, plenty of storage
- Solar panels
- Town water
- Established, detached 2 bedroom studio with air conditioning and gas heating
- In-ground pool
- Large shed
- 3 minute drive to train station or village
- Choice of primary and secondary schools nearby
- 15 minutes to University