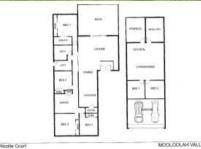

#### MOOLOOLAH VALLEY DUAL LIVING OPPORTUNITY

Sellers committed elsewhere so make an offer!

Tastefully renovated this property is ideal for the busy family with the main house offering 4 bedrooms, ensuite plus main bathroom, 2 separate living areas and a massive outdoor entertaining deck under roof. The detached studio, perfect for dual living, offers an extra 2 bedrooms, spacious living/kitchen, 3rd bathroom/laundry and private entry. This is one not to be missed!

- Very quiet and private 3249sqm block / all useable land
- Picturesque / fully fenced
- Fireplace plus air-conditioning / fans throughout
- Quality decking with fan and downlights overlooking expansive back yard
- 4 bedrooms in main house with built-in robes, master with ensuite
- New kitchen with plumbing for water fridge, stainless steel appliances, plenty of storage
- Solar panels
- Town water
- Established, detached 2 bedroom studio with air conditioning and gas heating
- In-ground pool
- Large shed
- 3 minute drive to train station or village
- Choice of primary and secondary schools nearby
- 15 minutes to University