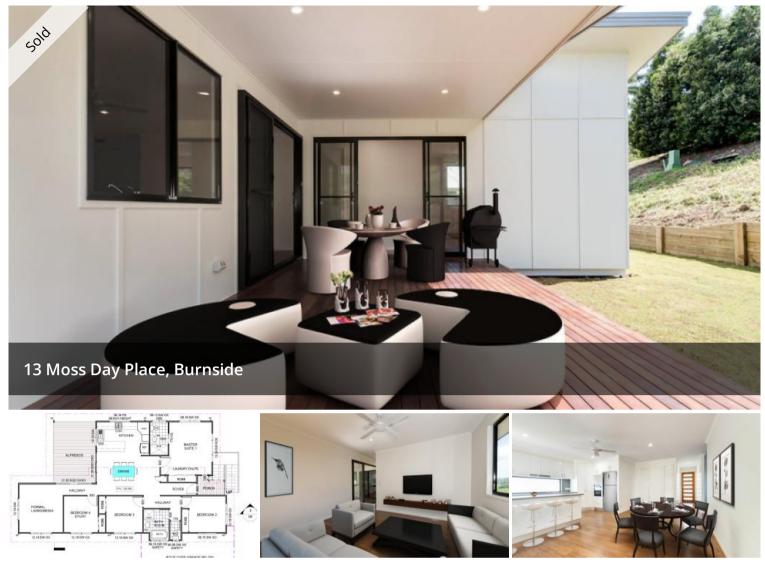

## SUPERB BRAND NEW INVESTMENT

This ultra-modern new home is the best dual income investment you will find anywhere on the Sunshine Coast. Located in Burnside's premier estate "The Heights" and only 4 minutes to Nambour's CBD and Public Hospitals. Close to schools, shopping centres and sporting facilities. Many Qld health staff are looking for quality accommodation close to the hospital, making this a smart and viable long term investment.

4 Bedrooms 2 bath including en-suite, 3121m2 block – ¾ of an Acre
Enormous lounge / dining area, alfresco entertaining area
High standard of finish, quality fixtures and fittings throughout
Rental guarantee \$430 per week
Option 1 - Telstra lease returning \$5000 per annum