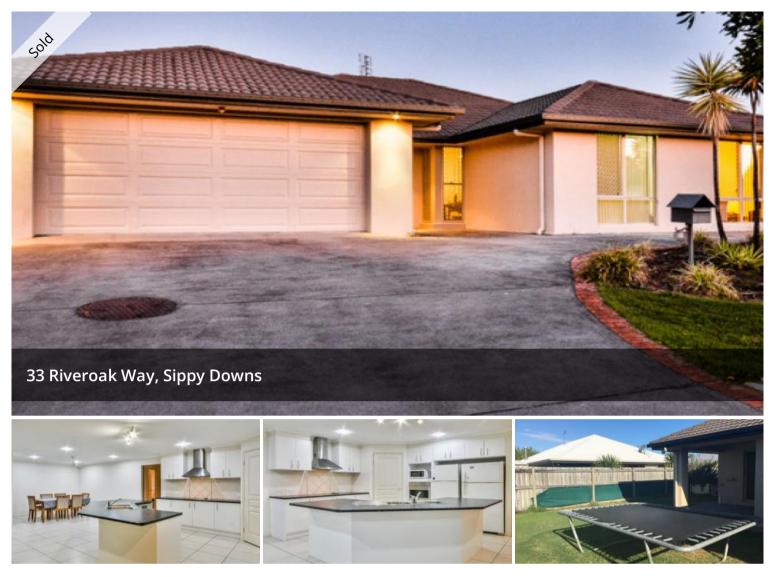

## **INVESTMENT GOLD**

Currently rented for \$550 per week with long term tenants in place, 33 Riveroak Way is a fantastic investment opportunity waiting for the smart Sippy Downs buyer to snap up.

Featuring:

- Valuable side access
- Spacious master bedroom with en-suite
- Built in wardrobes
- Open plan kitchen / living
- 340m2 house footprint on a generous 600m2 block
- Air conditioning
- Coral home build

The property is located in the sought after Bellflower estate, so close to the pulse of Sippy Downs yet in a 'locals only' street where we believe backyard cricket still exists. The world class University of the Sunshine Coast is just minutes away, as well as many leading public and private schools. The Woolworths shopping complex and the exciting development of the Coles complex are also within reach.