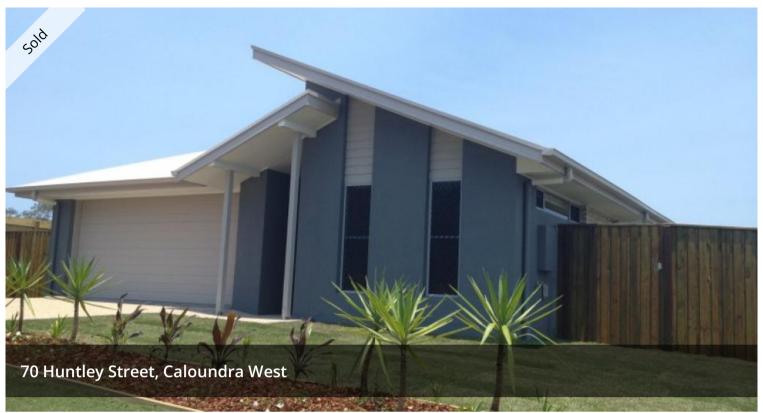

Immaculate and only seven years old . A genuine four bed two bath with an extra media room. Private back yard with side access . Probably the best position in the estate set up high with views to the glasshouse mountains .

**□** 4 **□** 2 **□** 700 m2

Price SOLD
Property Type Residential
Property ID 1988
Land Area 700 m2