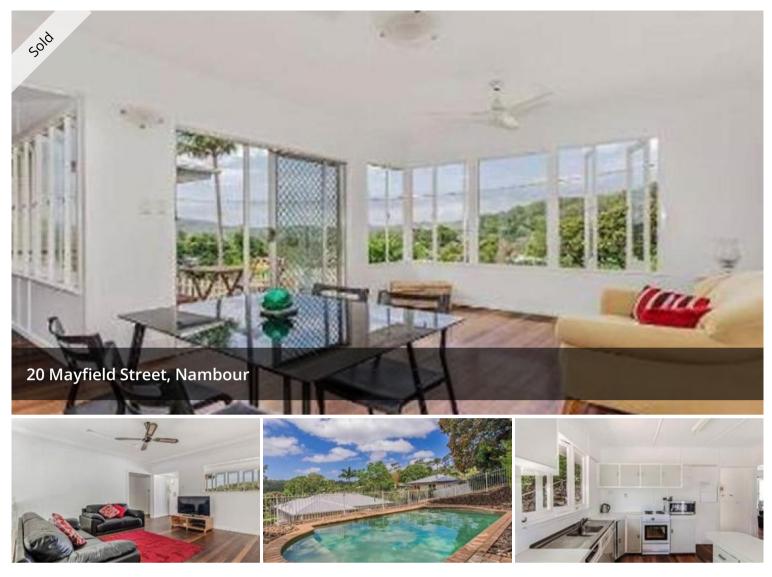

## GORGEOUS QUEENSLANDER – MUST BE SOLD – PRESENT ALL OFFERS!

Nestled in a quiet cul-de-sac, this gorgeous queenslander occupies a commanding position with views over town to Mt Ninderry and beyond. This beautiful home retains all the original features and character you would expect, including stunning timber floors, ornate ceilings and casement windows that open out to bring the outdoors in.

You are guaranteed to fall in love with the potential this home offers. Positioned just a short walk to St Josephs Primary School, shops & cafes you will love the convenience this home offers. Offering two separate living rooms, 3 spacious bedrooms and in ground pool just perfect for family living or entertaining.

Sellers are seeking an immediate sale and all offers will be considered.

What we love,

- 2 separate living rooms
- 3 Spacious bedrooms
- Character queenslander with views
- Stunning original features throughout
- In ground pool
- Walk to St Josephs Primary School
- Walk to town & shops